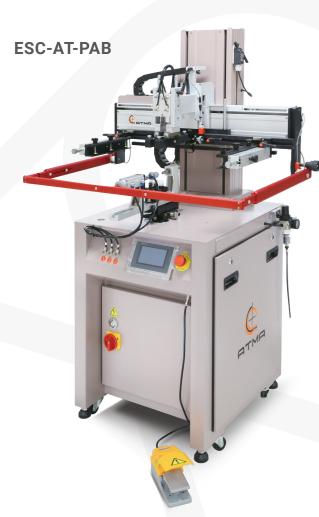

Precision screen printing machine for all-purpose printing on small-sized flat and cylindrical substrates with high register accuracy up to a material thickness of 260 mm. Also available in version ESC-AT PA for flat printing and as ESC-AT PB for printing on moulded substrates in cylindrical, conical and oval shape.

|                                         |            | AT-PAB 45        |
|-----------------------------------------|------------|------------------|
| max. printing size - cylindrical prints | mm         | Ø 124            |
| max. printing size - flat prints        | mm         | 300 x 450        |
| max. screen frame size                  | mm         | 500 x 750        |
| print table height                      | mm         | 945 + 30         |
| screen lift height                      | mm         | 300              |
| max. printing speed                     | mm/sec.    | 100 - 500        |
| max. cycling speed                      | p/h        | 800              |
| electric power                          | V / c.p.s. | 220, 50/60       |
| connected load                          | kW         | 0,83             |
| working pressure                        | bar        | 5-7              |
| air consumption                         | I          | 0,45             |
| dimensions (WxDxH)                      | mm         | 920 x 750 x 1710 |
| weight                                  | kg         | approx. 230      |