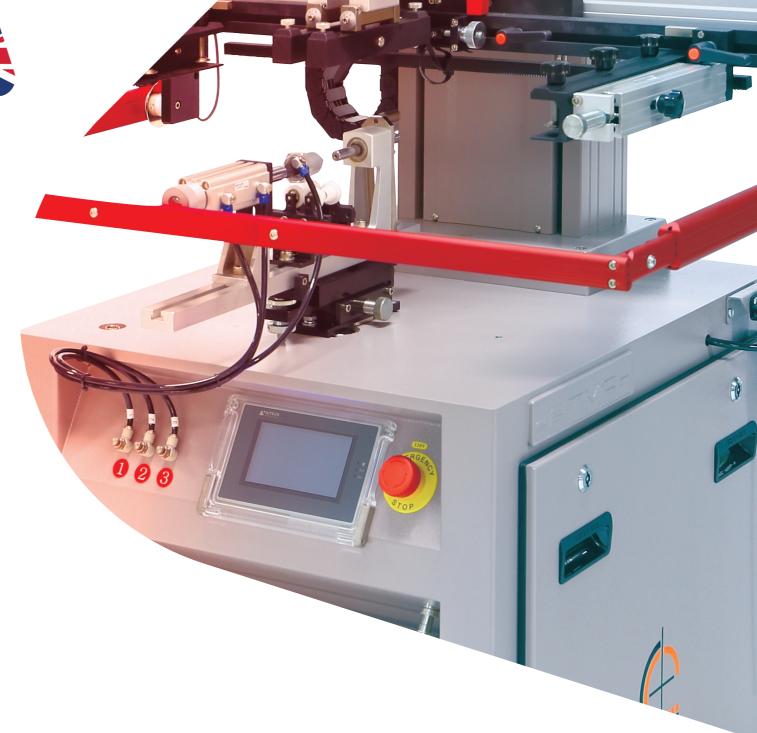

## **FEATURES:**

- solid machine with fast and silent machine motions
- · innovative electro-mechanical screen lift
- reliable and precise printing results owing to stable machine construction with top-classtransmission and guidance systems
- smartly designed for fast change-over
- easy operation by digital touch-panel control featuring various functions and numerical controls
- in accordance with current CE safety regulations

## **OPTIONS:**

- custom-made substrate tooling and slot table (ESC-AT PA)
- pneumatic squeegee pressure compensation
- pneumatic screen frame locking
- opto-electronic register device (ESC-AT PB)