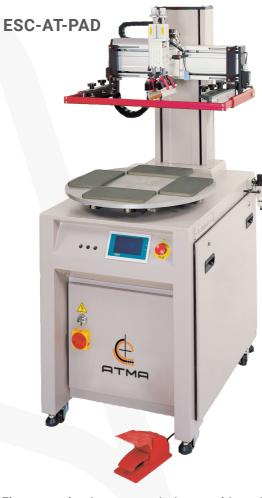

Electromechanic screen printing machine with precision indexing table for increased output capacity conceived for flat printing in thicknesses of up to 200 mm.

|                          |         | AT-PAD 25        | AT-PAD 45        |
|--------------------------|---------|------------------|------------------|
| rotary indexing table    | mm      | Ø 600            | Ø 600            |
| max. printing size       | mm      | 150 x 250        | 200 x 450        |
| max. frame size          | mm      | 380 x 530        | 500 x 750        |
| max. substrate thickness | mm      | 200              | 200              |
| print table height       | mm      | 907 + 30         | 907 + 30         |
| screen lift height       | mm      | 300              | 300              |
| max. printing speed      | mm/sec. | 100 - 500        | 100 - 500        |
| max. cycling speed       | p/h     | 1200             | 940              |
| electric power           | V / Hz  | 220, 50/60       | 220, 50/60       |
| connected load           | kW      | 0,74             | 0,74             |
| working pressure         | bar     | 5 - 7            | 5-7              |
| air consumption          | I       | 0,45             | 0,45             |
| dimensions (w x d x h)   | mm      | 720 x 970 x 1710 | 920 x 970 x 1710 |
| weight                   | kg      | approx. 200      | approx. 245      |